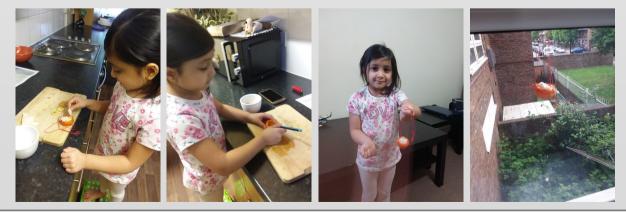

This week children have been learning how to make a bird feeder using an orange. Anaya from VVG class made her very own bird feeder and hung it outside her window. Well done Anaya! I hope you managed to see lots of birds eating from your bird feeder.