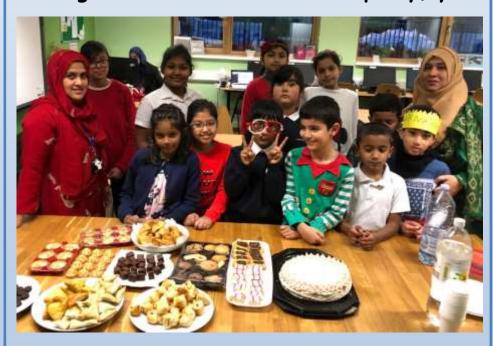

### Cooking club end of autumn term party, yum!

Thank you to our wonderful kitchen staff, for giving up their time to read with some of our Year 4 children this term. The children have enjoyed it and made great progress in their reading.