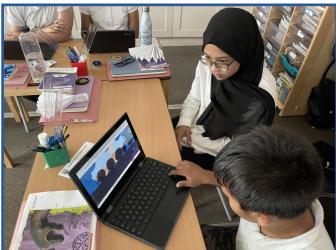

Reception visited the Olympic Splash Park as part of their Geography learning about understanding the world and the local area.

Year 6 classes invited Year 2 to test out games they had designed in computing, followed by feedback.