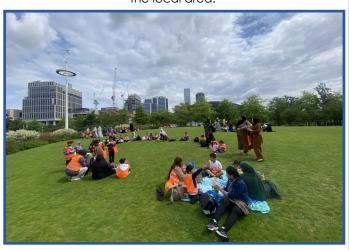

Reception visited the Olympic Splash Park as part of their Geography learning about understanding the world and the local area.

Year 6 classes invited Year 2 to test out games they had designed in computing, followed by feedback.