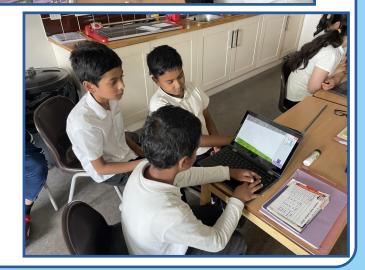

Reception visited the Olympic Splash Park as part of their Geography learning about understanding the world and the local area.

Year 6 classes invited Year 2 to test out games they had designed in computing, followed by feedback.