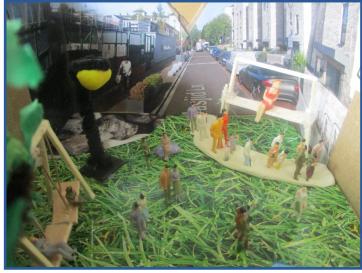

Following the visit by Levitt Bernstein, our landscape architects set about redesigning the streets around our school. They thought about

what materials they would use on the ground beneath people's feet, and then modelled innovative 3D details. Excellent work!