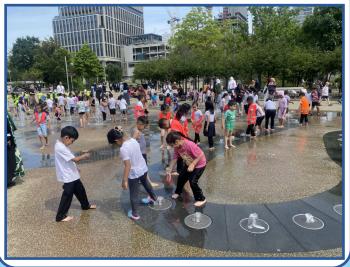

Reception visited the Olympic Splash Park as part of their Geography learning about understanding the world and the local area.

Year 6 classes invited Year 2 to test out games they had designed in computing, followed by feedback.