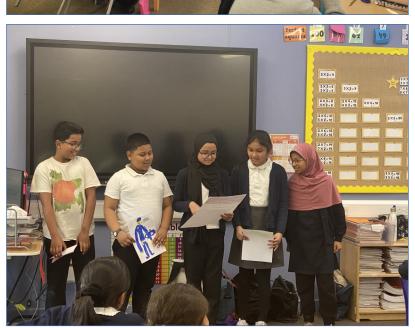

00000

We had a Money and Careers day workshop in **Year 5** this week delivered by The Switch with NBC Universal. Pupils learned topics such as the history of money, how to manage money and jobs of the future. They delivered presentations on the things that will matter to them when they have a job in the future.

The workshop was really informative and there were lots of thoughtful discussions, the children really enjoyed the day.

Artsmark Gold Award Awarded by Arts Council England