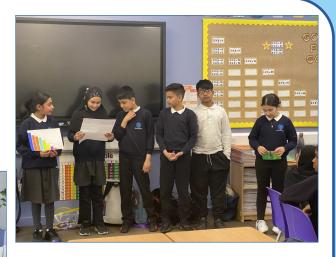

00000

We had a Money and Careers day workshop in **Year 5** this week delivered by The Switch with NBC Universal. Pupils learned topics such as the history of money, how to manage money and jobs of the future. They delivered presentations on the things that will matter to them when they have a job in the future.

The workshop was really informative and there were lots of thoughtful discussions, the children really enjoyed the day.

Artsmark Gold Award Awarded by Arts Council England