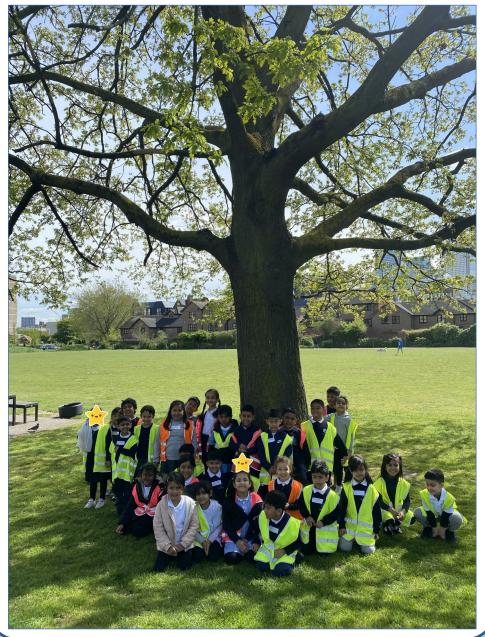

## Welcome back for the summer term! We hope you had a lovely Easter break and Eid celebrations.

Year 1 went on their spring walk to Bartlett park this week. They saw lots of flowers and even chased a butterfly. (Margot Fonteyn class pictured)