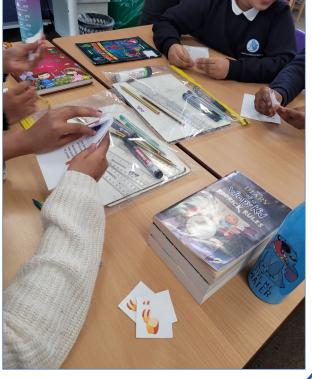

00000

We had a Money and Careers day workshop in **Year 5** this week delivered by The Switch with NBC Universal. Pupils learned topics such as the history of money, how to manage money and jobs of the future. They delivered presentations on the things that will matter to them when they have a job in the future.

The workshop was really informative and there were lots of thoughtful discussions, the children really enjoyed the day.

Artsmark Gold Award Awarded by Arts Council England