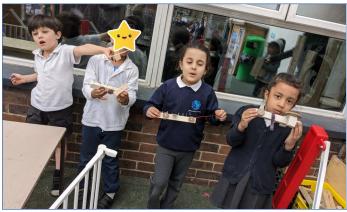

Children in Reception Axel Scheffler class have been practicing reading tricky words while playing hopscotch.