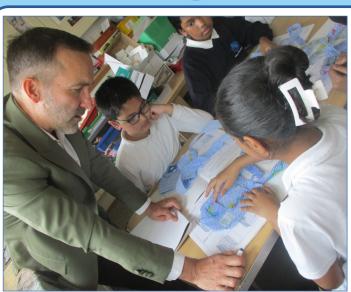

# Stebon Primary School's Burdett Gazette

Read our most recent Ofsted report here

Website: www.stebon.org.uk twitter: @stebon primary

17.05.2024

Issue 30

Year 5 Nelson Mandela bag designers pitched their ideas for a reusable Stebon lunch bag to Jeremy. He was impressed by how our designers had innovated on our present lunch bags to include useful details: handles that allow a hands-free approach; pockets for specific items; fastenings that keep things safe.