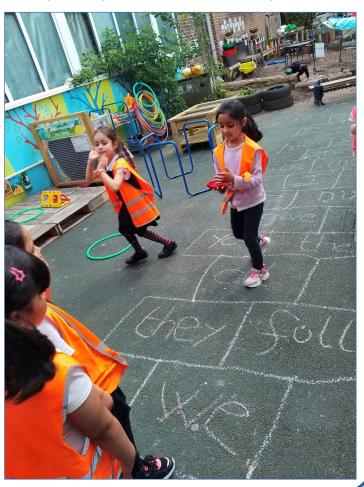

Children in Reception Axel Scheffler class have been practicing reading tricky words while playing hopscotch.