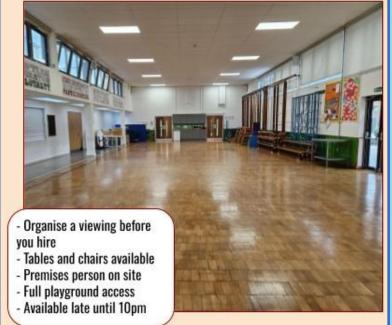

### HALL FOR HIRE

Minimum hire period of 1 hour £40 per hour & £50 deposit\* Community lettings\*

Email admin@stebon.org.uk or call on 0207 987 4237 to find out more