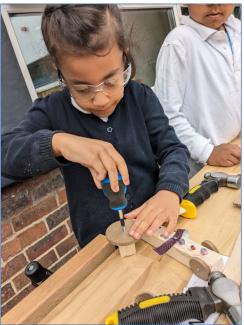

Reception Vincent Van Goah class continue to love their woodwork sessions: becoming more adept at using the tools, problem solving as they work and using materials creatively. Lovely stuff!