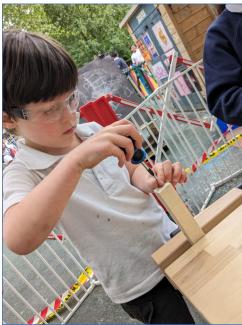

Reception Vincent Van Goah class continue to love their woodwork sessions: becoming more adept at using the tools, problem solving as they work and using materials creatively. Lovely stuff!