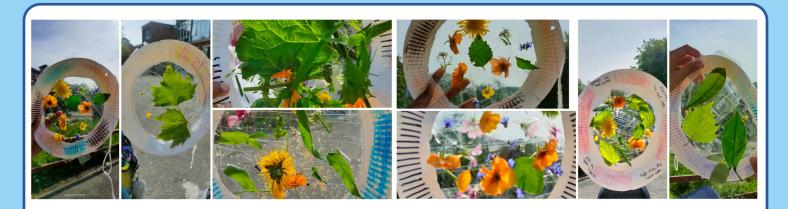

# **Stebon Primary School's Burdett Gazette**

Read our most recent Ofsted report here

Website: www.stebon.org.uk twitter: @stebon primary

17.05.2024

Issue 30

The children let their imaginations flow while decorating the plates with an incredible array of patterns. When the sunlight shines through these translucent works of art, it becomes incredibly vibrant.