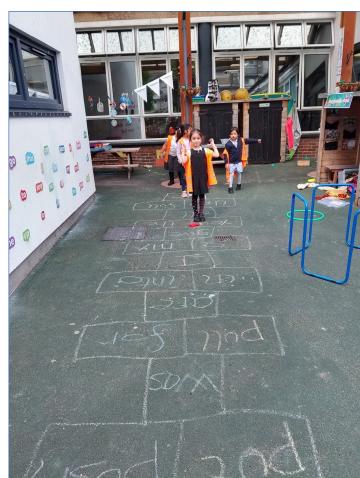

Children in Reception Axel Scheffler class have been practicing reading tricky words while playing hopscotch.