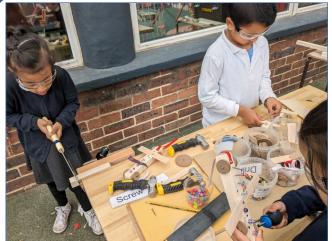

Reception Vincent Van Goah class continue to love their woodwork sessions: becoming more adept at using the tools, problem solving as they work and using materials creatively. Lovely stuff!