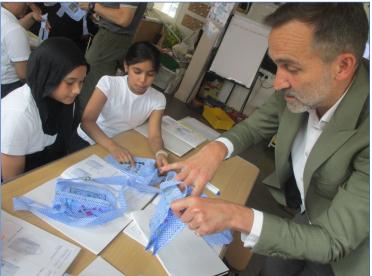

# Stebon Primary School's Burdett Gazette

Read our most recent Ofsted report here

Website: www.stebon.org.uk twitter: @stebon primary

17.05.2024

Issue 30

Year 5 Nelson Mandela bag designers pitched their ideas for a reusable Stebon lunch bag to Jeremy. He was impressed by how our designers had innovated on our present lunch bags to include useful details: handles that allow a hands-free approach; pockets for specific items; fastenings that keep things safe.